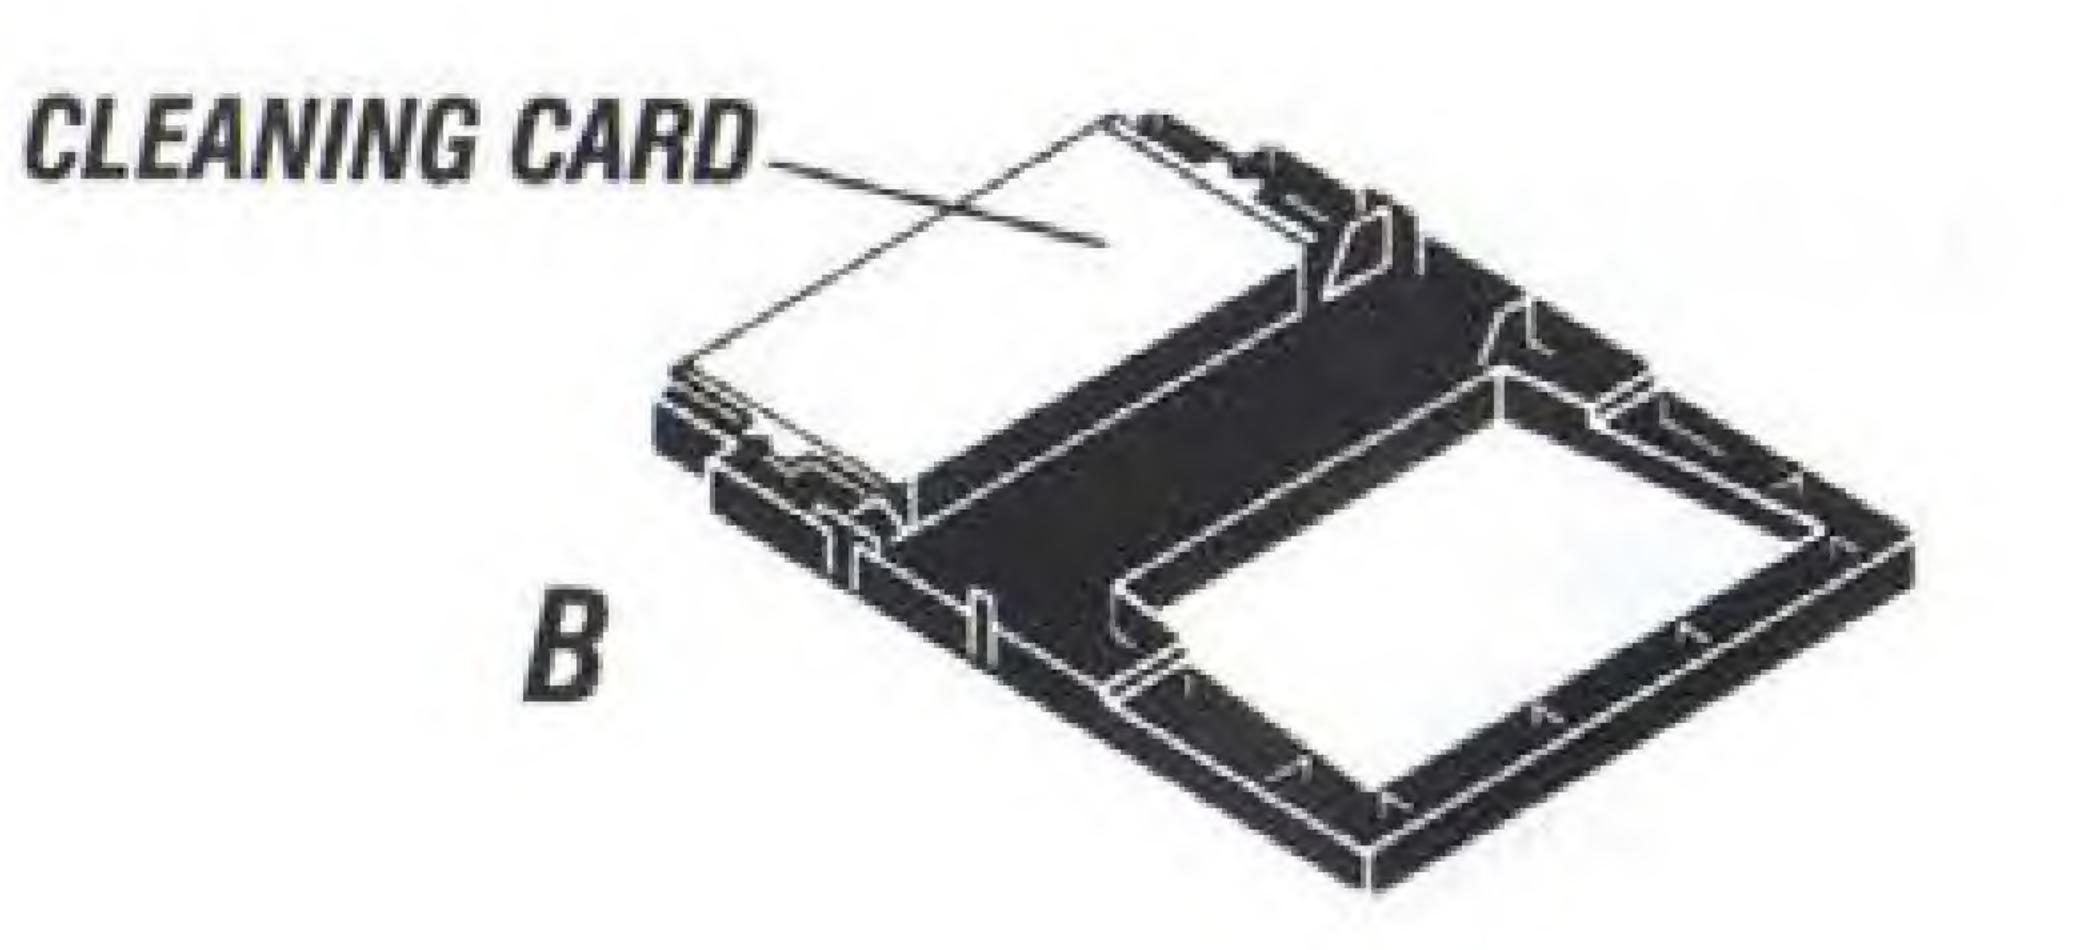

#### WARNING - NEVER CLEAN YOUR CONTROL DECK WHILE IT IS PLUGGED IN!

- Unplug the power cord from the Control Deck at either the wall outlet (transformer) or the back of the Control Deck.
- Open the NES cleaning cartridge by gently pressing on the tab on the side and lifting off the lid. Remove the flat Control Deck cleaning card. (See Drawing B.)